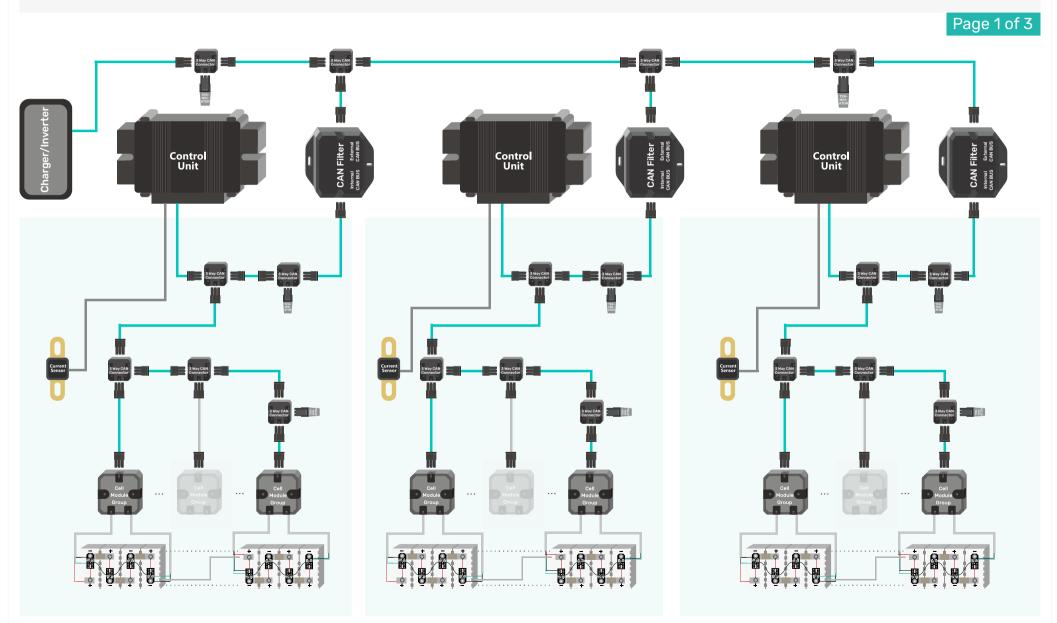

## G1 Clustered Distributed Grouped with CAN filters

EMUS G1 Clustered system is a combination of several commonly used EMUS G1 Distributed Grouped or Centralized CCGM subsystems. Simply said, up to 18 strings, with each string having its own G1 Control Unit can be interconnected into one large system. Among all the 18 Control Units, one of them is automatically designated as a "Master CU" and the remaining Control units as "Slave CU". In such way "Master CU" is gathering information from "Slave CU" strings and commands operational logic, as well communicates with external devices such as chargers, inverters, VCU, PLC, etc. All system configuration is easily made on EMUS Control Panel, which is provided free of charge to EMUS customers.

This system runs on **EMUS** proprietary CAN communication protocol using a special item for efficient CAN traffic distribution called "CAN filter". CAN filter is filtering internal system's CAN traffic from external CAN traffic, thus making it stable and reliable.