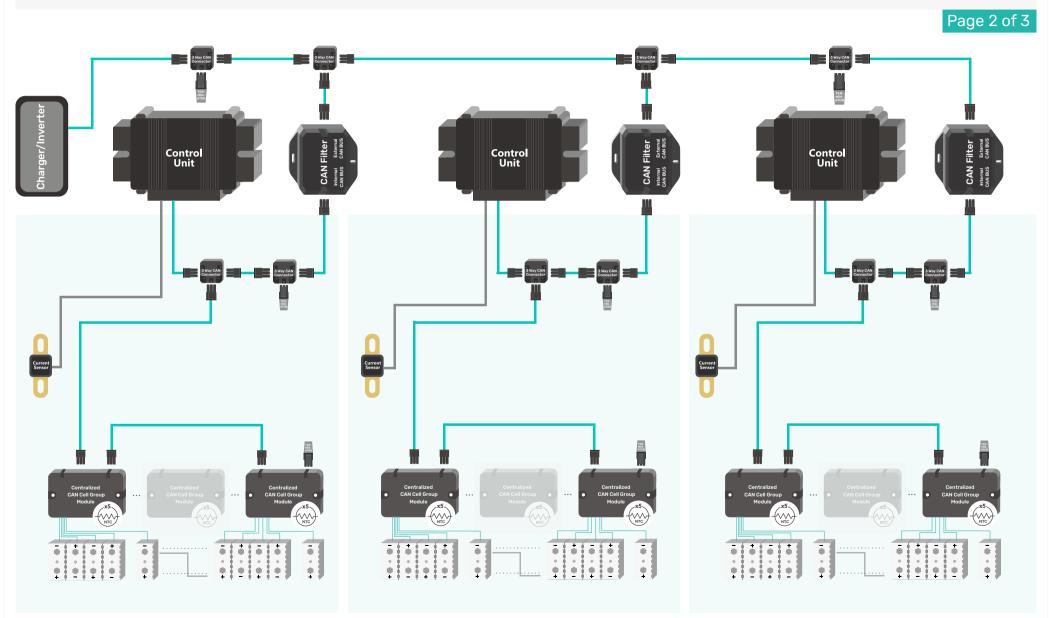

## G1 Clustered Centralized CCGM with CAN filters

EMUS G1 Clustered system is a combination of several commonly used EMUS G1 Distributed Grouped or Centralized CCGM subsystems. Simply said, up to 18 strings, with each string having its own G1 Control Unit can be interconnected into one large system. Among all the 18 Control Units, one of them is automatically designated as a "Master CU" and the remaining Control units as "Slave CU". In such way "Master CU" is gathering information from "Slave CU" strings and commands operational logic, as well communicates with external devices such as chargers, inverters, VCU, PLC, etc. All system configuration is easily made on EMUS Control Panel, which is provided free of charge to EMUS customers.

This system runs on **EMUS** proprietary CAN communication protocol using a special item for efficient CAN traffic distribution called "CAN filter". CAN filter is filtering internal system's CAN traffic from external CAN traffic, thus making it stable and reliable.